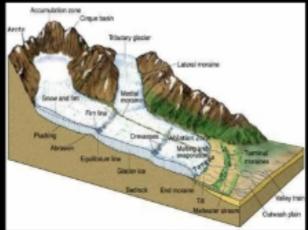

यमार्थ निर्देश काल्याम्य यार्थ हिस्स्टर्स असि

- V- ভাষ্ণতিষ্ উপত্যকা : । তি তাল বি নিয়াল
- ত্রাত্তা: পার্বস্ত প্রবাহে নানী প্রায়ু মর্মক্তি দিয়ে

  নির্মাণ্ডা: পার্বস্ত প্রবাহে নানী প্রায়ু মর্মক্তি দিয়ে

  সেই মান্নয় নিন্নাঞ্জয় বেম্লী ভ পান্ধাঞ্জয় কন্ম হয় বনে

  নানী উপাত্যবা স্থান্তেনী অঞ্জব ১- মর্ মত হয়;

  সাবা ৬ পাক্তিব উপাত্যবা বানা হয়

  সাবা ২ পাক্তিব বা ২ পাক্তিব বা ২ পাক্তিব বা ২ পাক্তিব হা ২ পা
  - विश्विथितः कार्य है कि व

  - ত্রর মত হয়ন
     তর্কী ত্রক্তির ত্র
  - ত্র নিঙ্গাঞ্জ প্রাপ্ত প্রাপ্ত প্রাপ্ত তিব উপত্যবস
  - उपाय्वमः— दम्पालम् वमिन- अमुको एम स्थितीव व्राक्षेत्र 🙈 V आकृषिव उमण्या

■ প্রিপ্রাত ভ বস্তানিথাম: — ু দ্রাদের বার্কির কর্মানির করা ।